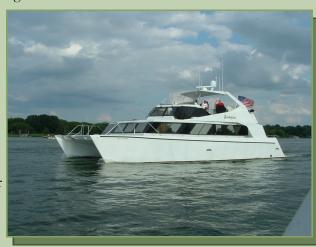

## Old Hickory Lake — Sumner County's Jewel in the Crown

When icons like Johnny Cash and Roy Orbison chose to make Sumner County their home, undoubtedly a good part of their decision was based on Sumner's Old Hickory Lake. These Music Legends both owned homes along the shore of its vast expanse.

With over 22,000 acres of water

and 440 miles of shoreline, Old Hickory offers plenty of hiking, fishing, boating, skiing, and other lake activities.

Old Hickory Lake was constructed by the U.S. Army Corps of Engineers beginning January, 1952. The dam was closed and the filling of the lake began June 11, 1954. The lock opened to navigation June 14, 1954 and electrical power began production April 5, 1957.