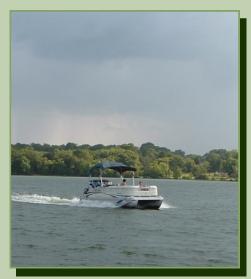

## Old Hickory Lake — Sumner County's Jewel in the Crown

When icons like Johnny Cash and Roy Orbison chose to make Sumner County their home, undoubtedly a good part of their decision was based on Sumner's Old Hickory Lake. These Music Legends both owned homes along the shore of its vast expanse.

With over 22,000 acres of water

and 440 miles of shoreline, Old Hickory offers plenty of hiking, fishing, boating, skiing, and other lake activities.

Old Hickory Lake was constructed by the U.S. Army Corps of Engineers beginning January, 1952. The dam was closed and the filling of the lake began June 11, 1954. The lock opened to navigation June 14, 1954 and electrical power began production April 5, 1957.