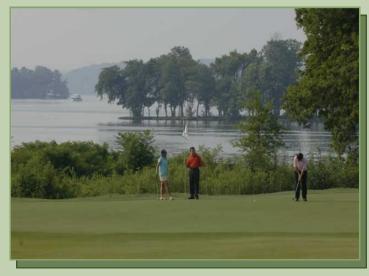

## Old Hickory Lake — Sumner County's Jewel in the Crown

When icons like Johnny Cash and Roy Orbison chose to make Sumner County their home, undoubtedly a good part of their decision was based on Sumner's Old Hickory Lake. These Music Legends both owned homes along the shore of its vast expanse.

With over 22,000 acres of water

and 440 miles of shoreline, Old Hickory offers plenty of hiking, fishing, boating, skiing, and other lake activities.

Old Hickory Lake was constructed by the U.S. Army Corps of Engineers beginning January, 1952. The dam was closed and the filling of the lake began June 11, 1954. The lock opened to navigation June 14, 1954 and electrical power began production April 5, 1957.